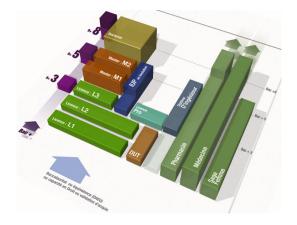

In Paris we have 13 University independant end each University have an particularity. For exemple the University of Paris IV (La Sorbonne) is excellent in Sociology, Literature, History, ...

University of Paris VI (Jussieux) and Paris XI (Orsay) are excellent in Mathematic, Physic, Chemistry, Biologie.