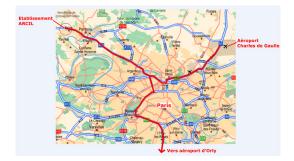

# Plan

1 Little presentation of Paris

2 Presentation of Cergy-Pontoise

Cergy is city built in 1960 at 30km to Paris. Cergy have a very young University (1991) and a lot of engineer school, the most famous is ESSEC (school of management).